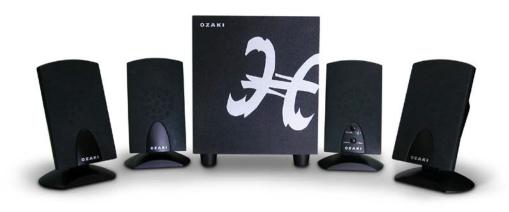

4 Satellite Speakers & 1 Subwoofer

### **SATELLITE SPEAKERS**

Driver(per satellite): 2.25"
Dimensions:W85xH155xD60mm

### **SUBWOOFER**

Driver: 4"

Dimensions:W180xH218xD180mm

**Total system output 23W RMS-**Wherever you are within this 10 square meter, you can truly experience the sound effect of the game, music and film.

**4.1 channel surround sound-**Independent 4 channels output / input effect, you are entering into another world.

**Wooden subwoofer-**The vibration of wooden subwoofer allows you to get a better sound effect in music, games and movies.

**Comply with the game rule-**Support EAX<sup>™</sup> and Microsoft<sup>™</sup> DirectSound<sup>™</sup> 3D.